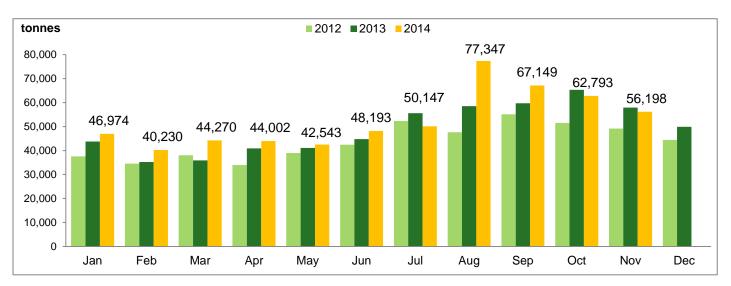

#### **CPO Production Trend**

|      | Jan    | Feb    | Mar    | Apr    | May    | Jun    | Jul    | Aug    | Sep    | Oct    | Nov    | Dec    |
|------|--------|--------|--------|--------|--------|--------|--------|--------|--------|--------|--------|--------|
| 2013 | 43,785 | 35,225 | 35,888 | 40,894 | 41,127 | 44,776 | 55,620 | 58,517 | 59,742 | 65,348 | 57,914 | 49,956 |
| 2012 | 37,569 | 34,586 | 38,013 | 33,938 | 38,950 | 42,480 | 52,341 | 47,630 | 55,123 | 51,546 | 49,179 | 44,476 |