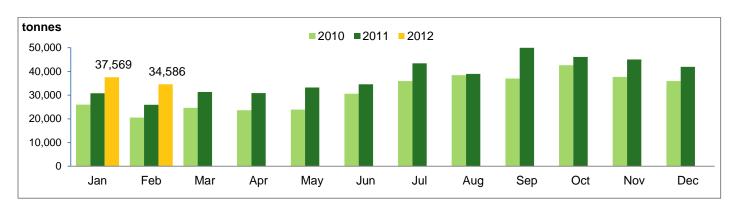

#### **Production and Yields**

|                         |             | 2M2012  | 2M2011  | Change     | Feb 2012 | Feb 2011 | Change     |
|-------------------------|-------------|---------|---------|------------|----------|----------|------------|
| Production              |             |         |         |            |          |          |            |
| FFB Total               | (tonnes)    | 300,387 | 241,294 | 24.5%      | 144,095  | 108,840  | 32.4%      |
| Nucleus                 |             | 270,119 | 218,409 | 23.7%      | 130,073  | 98,132   | 32.6%      |
| Plasma                  | Plasma      |         | 22,885  | 32.3%      | 14,022   | 10,708   | 30.9%      |
| СРО                     | (tonnes)    | 72,155  | 56,719  | 27.2%      | 34,586   | 25,925   | 33.4%      |
| PK                      | (tonnes)    | 16,664  | 12,889  | 29.3%      | 7,952    | 5,941    | 33.9%      |
| Efficiency              |             |         |         |            |          |          |            |
| FFB Yield               | (tonnes/ha) | 3.2     | 2.8     | $\uparrow$ | 1.5      | 1.3      | $\uparrow$ |
| CPO Yield               | (tonnes/ha) | 0.8     | 0.7     | $\uparrow$ | 0.4      | 0.3      | $\uparrow$ |
| CPO Extraction Rate (%) |             | 23.9    | 23.5    | $\uparrow$ | 23.8     | 23.6     | $\uparrow$ |
| PK Extraction R         | ate (%)     | 5.5     | 5.3     | $\uparrow$ | 5.5      | 5.4      | $\uparrow$ |

### **CPO Production Trend**

|      | Jan    | Feb    | Mar    | Apr    | May    | Jun    | Jul    | Aug    | Sep    | Oct    | Nov    | Dec    |
|------|--------|--------|--------|--------|--------|--------|--------|--------|--------|--------|--------|--------|
| 2011 | 30,794 | 25,925 | 31,302 | 30,878 | 33,235 | 34,584 | 43,414 | 38,935 | 49,984 | 46,102 | 45,033 | 41,927 |
| 2010 | 26,004 | 20,503 | 24,625 | 23,634 | 23,941 | 30,587 | 35,925 | 38,398 | 37,018 | 42,630 | 37,705 | 35,953 |