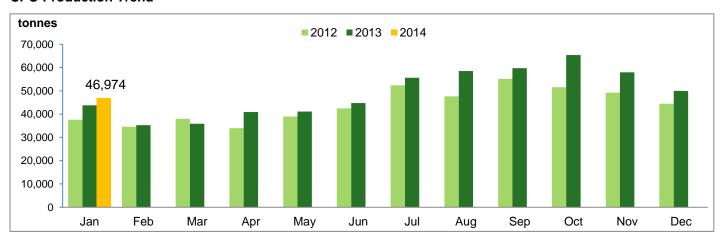

### **Production and Yields**

|                     |             | Jan 2014 | Jan 2013 | Change       |
|---------------------|-------------|----------|----------|--------------|
| Production          |             |          |          |              |
| FFB harvested       | (tonnes)    | 182,384  | 168,816  | 8.0%         |
| Nucleus             |             | 162,250  | 148,917  | 9.0%         |
| Plasma              |             | 20,134   | 19,898   | 1.2%         |
| FFB purchased       | (tonnes)    | 25,898   | 19,267   | 34.4%        |
| СРО                 | (tonnes)    | 46,974   | 43,785   | 7.3%         |
| PK                  | (tonnes)    | 11,347   | 10,134   | 12.0%        |
| Efficiency          |             |          |          |              |
| FFB Yield           | (tonnes/ha) | 1.4      | 1.5      | $\downarrow$ |
| CPO Yield           | (tonnes/ha) | 0.3      | 0.4      | $\downarrow$ |
| CPO Extraction Rate | (%)         | 23.1     | 23.6     | $\downarrow$ |
| PK Extraction Rate  | (%)         | 5.6      | 5.5      | $\uparrow$   |

### **CPO Production Trend**

|      | Jan    | Feb    | Mar    | Apr    | May    | Jun    | Jul    | Aug    | Sep    | Oct    | Nov    | Dec    |
|------|--------|--------|--------|--------|--------|--------|--------|--------|--------|--------|--------|--------|
| 2013 | 43,785 | 35,225 | 35,888 | 40,894 | 41,127 | 44,776 | 55,620 | 58,517 | 59,742 | 65,348 | 57,914 | 49,956 |
| 2012 | 37,569 | 34,586 | 38,013 | 33,938 | 38,950 | 42,480 | 52,341 | 47,630 | 55,123 | 51,546 | 49,179 | 44,476 |