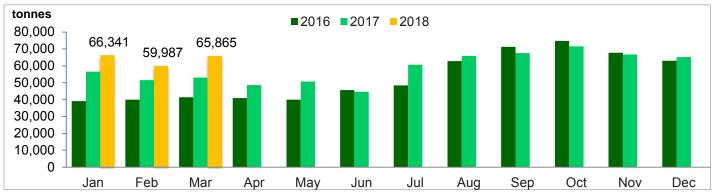

# Monthly Production in 2018 ('000 tonnes)

|               | Jan | Feb | Mar |
|---------------|-----|-----|-----|
| FFB Harvested | 285 | 243 | 266 |
| Nucleus       | 253 | 218 | 236 |
| Plasma        | 32  | 25  | 30  |
| FFB Purchased | 24  | 21  | 28  |
| СРО           | 66  | 60  | 66  |
| PK            | 16  | 14  | 15  |

# **CPO Production Trend**