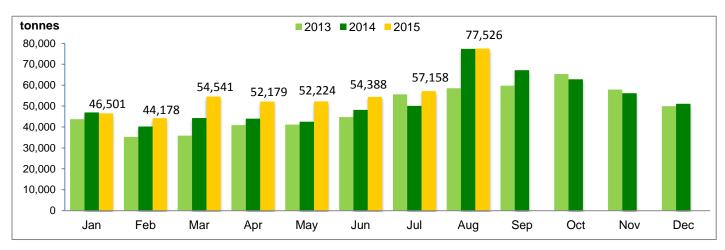

## **CPO Production Trend**

|      | Jan    | Feb    | Mar    | Apr    | Мау    | Jun    | Jul    | Aug    | Sep    | Oct    | Nov    | Dec    |
|------|--------|--------|--------|--------|--------|--------|--------|--------|--------|--------|--------|--------|
| 2014 | 46,974 | 40,230 | 44,270 | 44,002 | 42,543 | 48,193 | 50,147 | 77,347 | 67,149 | 62,793 | 56,198 | 51,142 |
| 2013 | 43,785 | 35,225 | 35,888 | 40,894 | 41,127 | 44,776 | 55,620 | 58,517 | 59,742 | 65,348 | 57,914 | 49,956 |